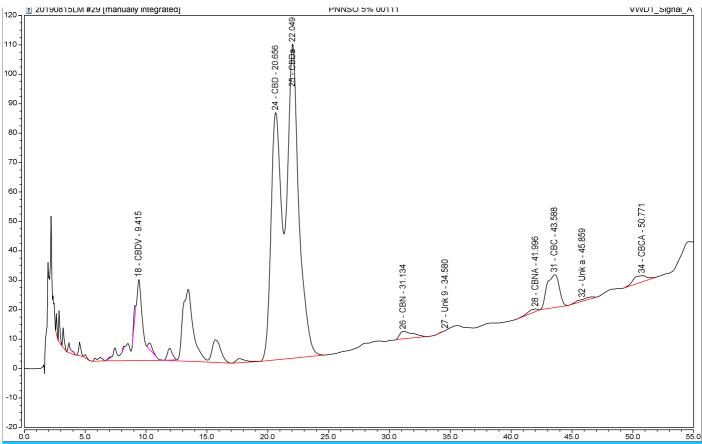

#### Chromatogram

# **Identified Cannabinoids:**

| No. | Full Name                   | Peak Name | Retention Time | Amount | Amount | Amount |
|-----|-----------------------------|-----------|----------------|--------|--------|--------|
|     |                             |           | min            | %      | mg/G   | ppm    |
| 18  | Cannabidivarine             | CBDV      | 9.42           | 0.42   | 4.2    | 4216   |
| 24  | Cannabidiol                 | CBD       | 20.66          | 2.74   | 27.4   | 27399  |
| 25  | Cannabidiolic Acid          | CBDa      | 22.05          | 2.25   | 22.5   | 22504  |
| 26  | Cannabinol                  | CBN       | 31.13          | 0.04   | 0.4    | 436    |
| 27  | D9 - Tetrahydrocannabinol   | Unk 9     | 34.58          | 0.00   | 0.0    | 16     |
| 28  | Cannabinolic Acid           | CBNA      | 42.00          | 0.03   | 0.3    | 251    |
| 31  | Cannabichromene             | CBC       | 43.59          | 0.12   | 1.2    | 1176   |
| 32  | Tetrahydrocannabinolic Acid | Unk a     | 45.86          | 0.01   | 0.1    | 82     |
| 34  | Cannabicyclolic Acid        | CBCA      | 50.77          | 0.13   | 1.3    | 1310   |