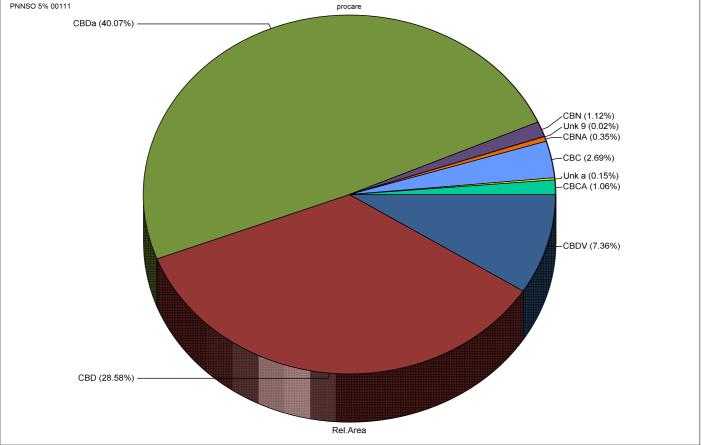

# **Total of detected Cannabinoids**

Relative percentage of the components over the total of the detected cannabinoids. (these are higher than the percentages in the analyzed sample, because all other substances like plant material, proteins, fats etc.) The real value is in the table "Identified Peak Results" above

# **Identified Cannabinoids:**

| No. | Full Name                   | Peak Name | Retention Time | Amount | Amount | Amount |
|-----|-----------------------------|-----------|----------------|--------|--------|--------|
|     |                             |           | min            | %      | mg/G   | ppm    |
| 18  | Cannabidivarine             | CBDV      | 9.42           | 0.42   | 4.2    | 4216   |
| 24  | Cannabidiol                 | CBD       | 20.66          | 2.74   | 27.4   | 27399  |
| 25  | Cannabidiolic Acid          | CBDa      | 22.05          | 2.25   | 22.5   | 22504  |
| 26  | Cannabinol                  | CBN       | 31.13          | 0.04   | 0.4    | 436    |
| 27  | D9 - Tetrahydrocannabinol   | Unk 9     | 34.58          | 0.00   | 0.0    | 16     |
| 28  | Cannabinolic Acid           | CBNA      | 42.00          | 0.03   | 0.3    | 251    |
| 31  | Cannabichromene             | CBC       | 43.59          | 0.12   | 1.2    | 1176   |
| 32  | Tetrahydrocannabinolic Acid | Unk a     | 45.86          | 0.01   | 0.1    | 82     |
| 34  | Cannabicyclolic Acid        | CBCA      | 50.77          | 0.13   | 1.3    | 1310   |